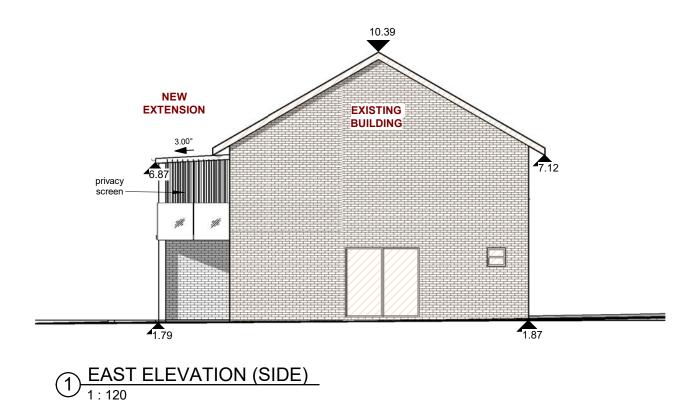

| DRAWN BY:   | LN                      |
|-------------------------------------------------------------------------------------------------------------------------------------|-------------|-------------------------|
| ALTERATIONS & ADDITIONS TO THE EXISTING DWELLING FOR A NEW GARAGE & DRIVEWAY, FIRST FLOOR BALCONY EXTENSION AND 2-LOT TORRENS TITLE | ISSUE DATE: | 2/03/2023<br>5:23:08 PM |
| SUBDIVISION 63 CARINYA ROAD, PICNIC POINTS NSW 2213                                                                                 | SCALE:      | 1 : 200 (A3)            |
| DEVELOPMENT APPLICATION                                                                                                             | DRAWING NO: | DA 14                   |





2 NORTH ELEVATION (REAR)







## **GENERAL NOTES**

- ALL DIMENSIONS ARE TO BE CHECKED ON SITE PRIOR TO ANY WORK COMMENCEMENT. - ALL DIMENSIONS ARE IN MILLIMETRES INLESS
- OTHERWISE STATED WRITTEN DIMENSIONS WILL TAKE PRECEDENCE
- OVER SCALE
   LEVELS SHOWN ARE APPOX. ONLY AND SHOULD
- LEVELS SHOWN ARE APPOX. ONLY AND SHOUL BE VERIFIED ON SITE

| REV | <u>AMENDMENTS</u> | <u>Date</u> |
|-----|-------------------|-------------|
|     |                   |             |
|     |                   |             |
|     |                   |             |
|     |                   |             |
|     |                   |             |
|     |                   |             |
|     |                   |             |

## **EPW** DESIGNS

109 WOOLCOTT ST. EARLWOOD NSW 2206



P (02) 959