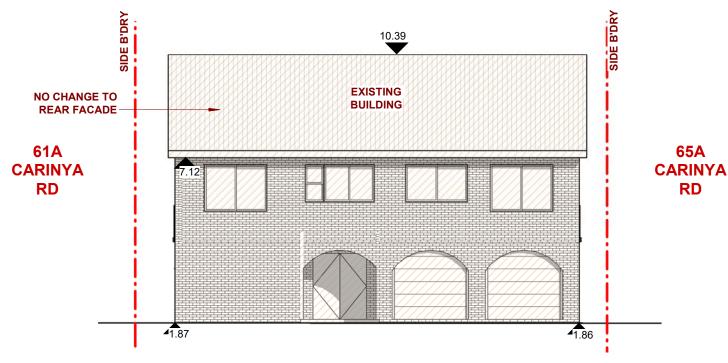

| DRAWN BY:   | LN                      |
|-------------------------------------------------------------------------------------------------------------------------------------|-------------|-------------------------|
| ALTERATIONS & ADDITIONS TO THE EXISTING DWELLING FOR A NEW GARAGE & DRIVEWAY, FIRST FLOOR BALCONY EXTENSION AND 2-LOT TORRENS TITLE | ISSUE DATE: | 2/03/2023<br>5:23:08 PM |
| SUBDIVISION 63 CARINYA ROAD, PICNIC POINTS NSW 2213                                                                                 | SCALE:      | 1 : 200 (A3)            |
| DEVELOPMENT APPLICATION                                                                                                             | DRAWING NO: | DA 14                   |





2 NORTH ELEVATION (REAR)







## **GENERAL NOTES**

- ALL DIMENSIONS ARE TO BE CHECKED ON SITE PRIOR TO ANY WORK COMMENCEMENT. - ALL DIMENSIONS ARE IN MILLIMETRES INLESS
- OTHERWISE STATED WRITTEN DIMENSIONS WILL TAKE PRECEDENCE
- OVER SCALE
   LEVELS SHOWN ARE APPOX. ONLY AND SHOULD
- LEVELS SHOWN ARE APPOX. ONLY AND SHOUL BE VERIFIED ON SITE

| REV | <u>AMENDMENTS</u> | <u>Date</u> |
|-----|-------------------|-------------|
|     |                   |             |
|     |                   |             |
|     |                   |             |
|     |                   |             |
|     |                   |             |
|     |                   |             |
|     |                   |             |

## **EPW** DESIGNS

109 WOOLCOTT ST. EARLWOOD NSW 2206



P (02) 9591