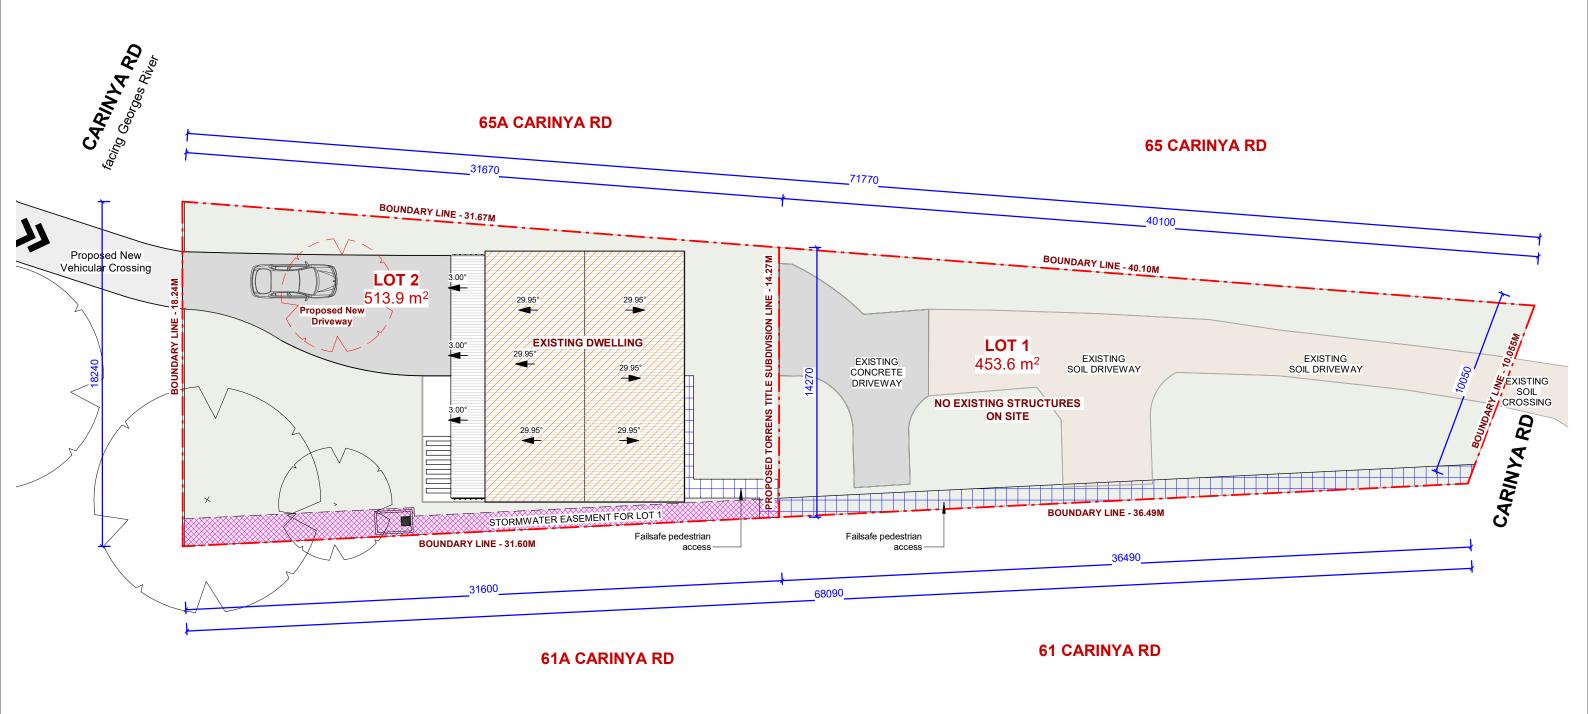

1 SITE PLAN
1:200

## **GENERAL NOTES**

- ALL DIMENSIONS ARE TO BE CHECKED ON SITE PRIOR TO ANY WORK COMMENCEMENT. - ALL DIMENSIONS ARE IN MILLIMETRES INLESS
- OTHERWISE STATED - WRITTEN DIMENSIONS WILL TAKE PRECEDENCE
- **OVER SCALE** - LEVELS SHOWN ARE APPOX. ONLY AND SHOULD
- BE VERIFIED ON SITE

| REV | <u>AMENDMENTS</u> | <u>Date</u> |
|-----|-------------------|-------------|
|     |                   |             |
|     |                   |             |
|     |                   |             |
|     |                   |             |
|     |                   |             |
|     |                   |             |
|     |                   |             |

## **EPW** DESIGNS

109 WOOLCOTT ST. EARLWOOD NSW 2206



(02) 9591 5292 0402206326 epwdesigns@gmail.com

| DRAWING T