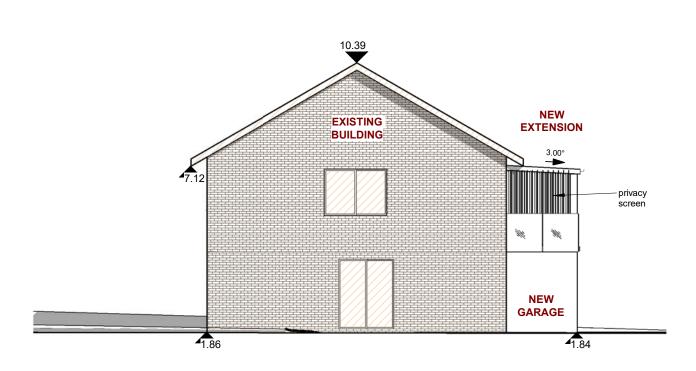

| DRAWN BY:   | LN                      |
|-------------------------------------------------------------------------------------------------------------------------------------|-------------|-------------------------|
| ALTERATIONS & ADDITIONS TO THE EXISTING DWELLING FOR A NEW GARAGE & DRIVEWAY, FIRST FLOOR BALCONY EXTENSION AND 2-LOT TORRENS TITLE | ISSUE DATE: | 2/03/2023<br>5:23:08 PM |
| SUBDIVISION 63 CARINYA ROAD, PICNIC POINTS NSW 2213                                                                                 | SCALE:      | 1 : 200 (A3)            |
| DEVELOPMENT APPLICATION                                                                                                             | DRAWING NO: | DA 14                   |





2 NORTH ELEVATION (REAR)







## **GENERAL NOTES**

- ALL DIMENSIONS ARE TO BE CHECKED ON SITE PRIOR TO ANY WORK COMMENCEMENT. - ALL DIMENSIONS ARE IN MILLIMETRES INLESS
- OTHERWISE STATED WRITTEN DIMENSIONS WILL TAKE PRECEDENCE
- OVER SCALE
   LEVELS SHOWN ARE APPOX. ONLY AND SHOULD
- LEVELS SHOWN ARE APPOX. ONLY AND SHOUL BE VERIFIED ON SITE

| REV | <u>AMENDMENTS</u> | <u>Date</u> |
|-----|-------------------|-------------|
|     |                   |             |
|     |                   |             |
|     |                   |             |
|     |                   |             |
|     |                   |             |
|     |                   |             |
|     |                   |             |

## **EPW** DESIGNS

109 WOOLCOTT ST. EARLWOOD NSW 2206



P (02) 9591 5292 M 0402206326 E epwdesig