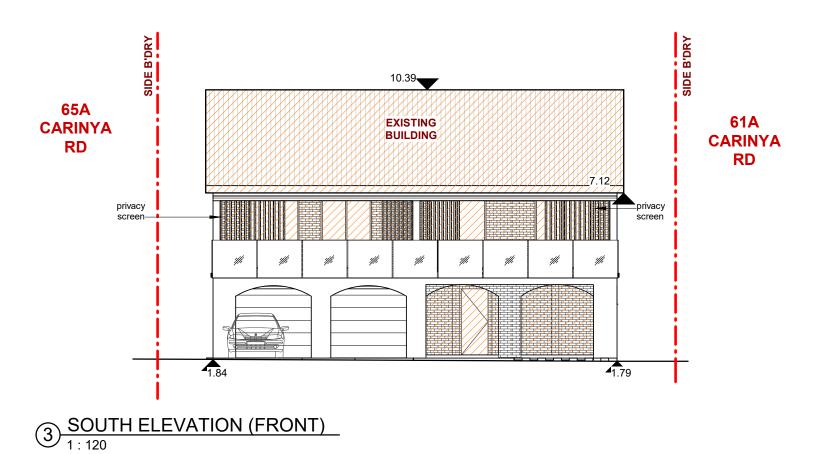

| DRAWN BY:   | LN                      |
|-------------------------------------------------------------------------------------------------------------------------------------|-------------|-------------------------|
| ALTERATIONS & ADDITIONS TO THE EXISTING DWELLING FOR A NEW GARAGE & DRIVEWAY, FIRST FLOOR BALCONY EXTENSION AND 2-LOT TORRENS TITLE | ISSUE DATE: | 2/03/2023<br>5:23:08 PM |
| SUBDIVISION 63 CARINYA ROAD, PICNIC POINTS NSW 2213                                                                                 | SCALE:      | 1 : 200 (A3)            |
| DEVELOPMENT APPLICATION                                                                                                             | DRAWING NO: | DA 14                   |





2 NORTH ELEVATION (REAR)







## **GENERAL NOTES**

- ALL DIMENSIONS ARE TO BE CHECKED ON SITE PRIOR TO ANY WORK COMMENCEMENT. - ALL DIMENSIONS ARE IN MILLIMETRES INLESS
- OTHERWISE STATED WRITTEN DIMENSIONS WILL TAKE PRECEDENCE
- OVER SCALE
   LEVELS SHOWN ARE APPOX. ONLY AND SHOULD
- LEVELS SHOWN ARE APPOX. ONLY AND SHOUL BE VERIFIED ON SITE

| REV | <u>AMENDMENTS</u> | <u>Date</u> |
|-----|-------------------|-------------|
|     |                   |             |
|     |                   |             |
|     |                   |             |
|     |                   |             |
|     |                   |             |
|     |                   |             |
|     |                   |             |

## **EPW** DESIGNS

109 WOOLCOTT ST. EARLWOOD NSW 2206



P (02) 9591 5292 M 0402206326 E epwdesigns@g